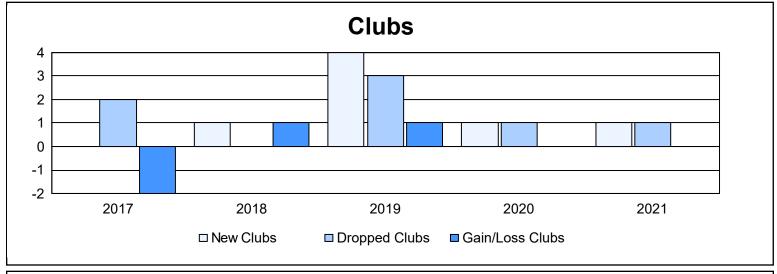

District 103IW As of June 2021 Cumulative

| Year      | New<br>Clubs | Dropped<br>Clubs | Gain/<br>Loss<br>Clubs | New<br>Members | Charter<br>Members | Reinstate<br>Members | Transfer<br>Members | Total<br>Member<br>Added | Total<br>Members<br>Dropped | Gain/<br>Loss<br>Members |
|-----------|--------------|------------------|------------------------|----------------|--------------------|----------------------|---------------------|--------------------------|-----------------------------|--------------------------|
| 2016-2017 | 0            | 2                | -2                     | 94             | 0                  | 8                    | 20                  | 122                      | 213                         | -91                      |
| 2017-2018 | 1            | 0                | 1                      | 80             | 29                 | 7                    | 19                  | 135                      | 164                         | -29                      |
| 2018-2019 | 4            | 3                | 1                      | 134            | 86                 | 9                    | 30                  | 259                      | 190                         | 69                       |
| 2019-2020 | 1            | 1                | 0                      | 64             | 22                 | 6                    | 20                  | 112                      | 185                         | -73                      |
| 2020-2021 | 1            | 1                | 0                      | 73             | 22                 | 7                    | 14                  | 116                      | 152                         | -36                      |
| Average   | 1            | 1                | 0                      | 89             | 32                 | 7                    | 21                  | 149                      | 181                         | -32                      |